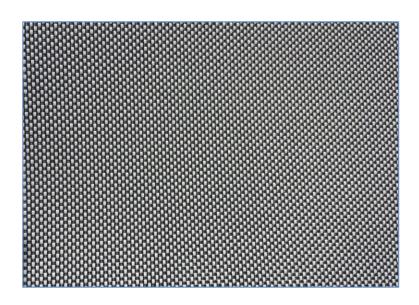

## (Revised January 2018)

**Approved ARC color and style -** No other color and style may be installed or re-installed or materials be delivered until such approval is granted.

Type of Shade: Roll Down, (inside lanai)

Material: high quality sun control fabrics

Color: Palermo – Onyx – 5 or 10%

Available at blinds.com under Outdoor Shades

Please note: This is a suggested provider. Other providers, brands and/or color requests must be reviewed and approved by the ARC Committee prior to installation. Installations shall be mounted behind the beam, so as to not be visible from exterior when screens are stowed. When not actively in use, screens should be stowed. When/if screens are removed, Unit Owner is responsible for repairing & repainting any effected surfaces of the lanai. Please keep in mind that your lanai is a Limited Common Element of the Condominium. Contractor information (business license and certificate of insurance) is required to be provided to the Association in advance of any installations.